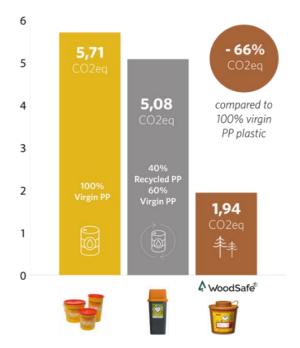

## Decrease your carbon foot print by changing to WoodSafe®

- WoodSafe® is a new series of hazardous waste containers made of renewable raw materials from the forest industry
- 66% Reduction of CO<sub>2</sub> emissions
- Reach your sustainability objectives. Cost effective and measurable. Easy to implement – plug and play

## Total kg CO2eq per 1 kg material

(IPCC GWP 2021 100)