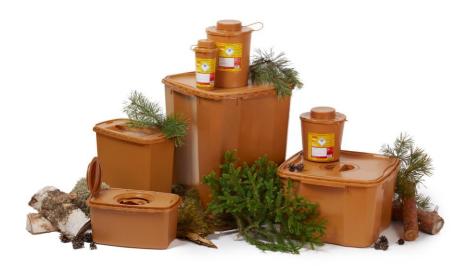

## FrostPharma WoodSafe®

- Available in sizes 0,5L, 2L, 3L, 6L, 12L, 25L, 50L
- Great environmental gains -> 66% reduction of CO2emissions
- Easy to implement. Plug and play
- UN3291, ISO23907 and ADR-S accredited
- "Green-look" made of raw materials from the forest
- Unique product range that can be easily communicated and implemented in your environmental initiatives
- Made in Sweden with renewable raw material
- Produced with Green Energy
- Full range of accessories available. Holders, carts, etc